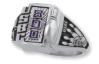

# **ADULT LIFETIME 300 GAME AND 800 SERIES AWARDS**



### **STEP 1:** Choose Your Ring Style





300 GAME



800 SERIES

#### WOMEN'S PRESTIGE (Sizes 3 - 15)





300 GAME

800 SERIES

#### WOMEN'S PREMIER (Sizes 3 - 15)





300 GAME

800 SERIES

### STEP 2: Choose Your Metal

#### MEN'S PRESTIGE

Siladium® No Charge

Golden Siladium \$55.00 Siladium Two-Tone \$220.00

10K Yellow Gold 14K Yellow Gold \$1090.00

\$780.00



Siladium Two-Tone

#### WOMEN'S PRESTIGE

Siladium No Charge

Golden Siladium \$55.00 Siladium Two-Tone \$172.00 10K Yellow Gold \$530.00

14K Yellow Gold \$655.00

#### WOMEN'S PREMIER

Siladium

No Charge \$392.00

10K Yellow Gold 14K Yellow Gold \$495.00

### **STEP 3:** Choose Your Side Personalization



No Personalization (Standard) No Charge











# **STEP 4:** Choose Your Top Options

#### PRESTIGE TOP PIN OPTIONS



Classic Pin (Standard) No Charge



Personalized Pin (3 characters) \$10.00



Diamond-Accent Pin \