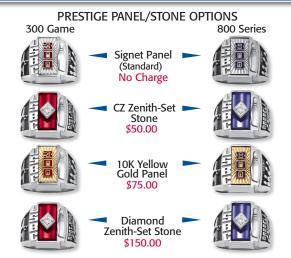

### **STEP 3:** Choose Your Side Personalization

No Personalization (Standard) No Charge

# **STEP 4:** Choose Your Top Options

#### PRESTIGE TOP PIN OPTIONS

Classic Pin (Standard) No Charge

Personalized Pin (3 characters) \$10.00

Diamond-Accent Pin \$60.00

Once your score has been certified, call Keepsake at 800-982-6515 to place your upgrade order.