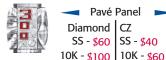

## PAVÉ PANEL DESIGNS

300 Game

 Pavé Panel Diamond CZ SS - \$40 SS - \$60

800 Series

Honor your multiple achievement with the 300 or 800 Multiple Top

 Pavé Panel Diamond CZ SS - \$60 SS - \$40 10K - \$100 | 10K - \$60

To add this top panel to an existing Prestige ring, please contact Keepsake at 1-800-982-6515 once your achievement is approved.

**CRYSTAL AWARDS** AND **PLAQUES**  300 Game Crystal Award

800 Series Crystal Award