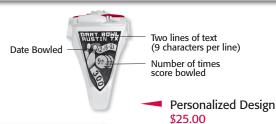

### **STEP 3:** Choose Your Side Personalization

No Personalization (Standard) No Charge