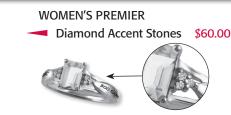

#### WOMEN'S PREMIER (Sizes 3 - 15)

300 GAME

800 SERIES

#### WOMEN'S PREMIER

Siladium

No Charge \$392.00

10K Yellow Gold 14K Yellow Gold \$495.00